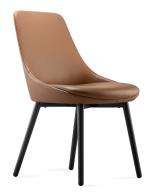

## **EROS BREAKOUT CHAIR**

Designed for comfort and durability, The Eros Breakout Chair is the perfect addition to any space. Its sturdy steel 4 leg frame and carefully crafted backrest and seat ensure stability and support.

## **PRODUCT DESCRIPTION**

Eros Breakout & Dining Chair
PU Leather Finish
530mm W x 580mm D x 830mm H
Robust Steel 4 leg Frame Finished In Black Powdercoat

Back Rest: Inner Shell: PA66+GF30%; Molded Foam: TH:85mm/Hardness:(75±5)/Density:(65±5)kg/m3/Fire

Retardant

Seat: Inner shell: PP+GF20%; Polywood Inside: 43CM\*42.5CM\*0.8CM; Molded Foam:

TH:50mm/Hardness:(55±5)/Density:(65±5)kg/m3/Fire Retardant

Martindale Test: 70,000 Cycles Greenguard Gold Certified

5 Year Warranty

Amber PU

French Navy PU