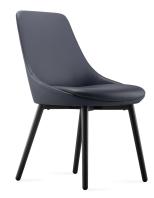

## **EROS BREAKOUT CHAIR**

Designed for comfort and durability, The Eros Breakout Chair is the perfect addition to any space. Its sturdy steel 4 leg frame and carefully crafted backrest and seat ensure stability and support.

## **PRODUCT DESCRIPTION**

Eros Breakout & Dining Chair
PU Leather Finish
530mm W x 580mm D x 830mm H
Robust Steel 4 leg Frame Finished In Black Powdercoat

Back Rest: Inner Shell: PA66+GF30%; Molded Foam: TH:85mm/Hardness:(75±5)/Density:(65±5)kg/m3/Fire

Retardant

Seat: Inner shell: PP+GF20%; Polywood Inside: 43CM\*42.5CM\*0.8CM; Molded Foam:

TH:50mm/Hardness:(55±5)/Density:(65±5)kg/m3/Fire Retardant

Martindale Test: 70,000 Cycles Greenguard Gold Certified

5 Year Warranty

Amber PU

French Navy PU